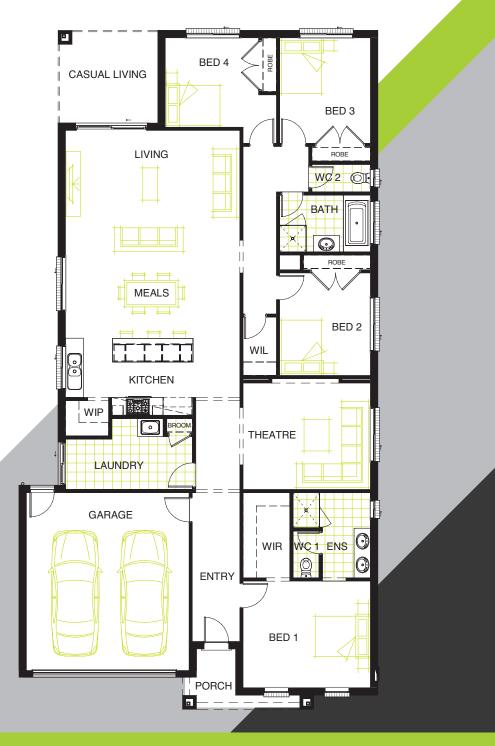

TALLAI 270

 □□ 4
 ④ 2
 ⑤ 2

## LIVING AREAS

Living/Meals: Theatre: Casual Living: 7010 mm x 5890 mm 3750 mm x 4310 mm 3120 mm x 3360 mm

Bedroom 1: Bedroom 2: Bedroom 3: Bedroom 4:

BEDROOMS 3610 mm x 4310 mm 3470 mm x 3080 mm 3570 mm x 3080 mm 3030 mm x 3160 mm

Total:

## DIMENSIONSExternal Length:22.87 mExternal Width:12.09 mMinimum Block Width:14.00 mMinimum Block Length:30.00 m

249.27 M<sup>2</sup> / 26.83 SQR