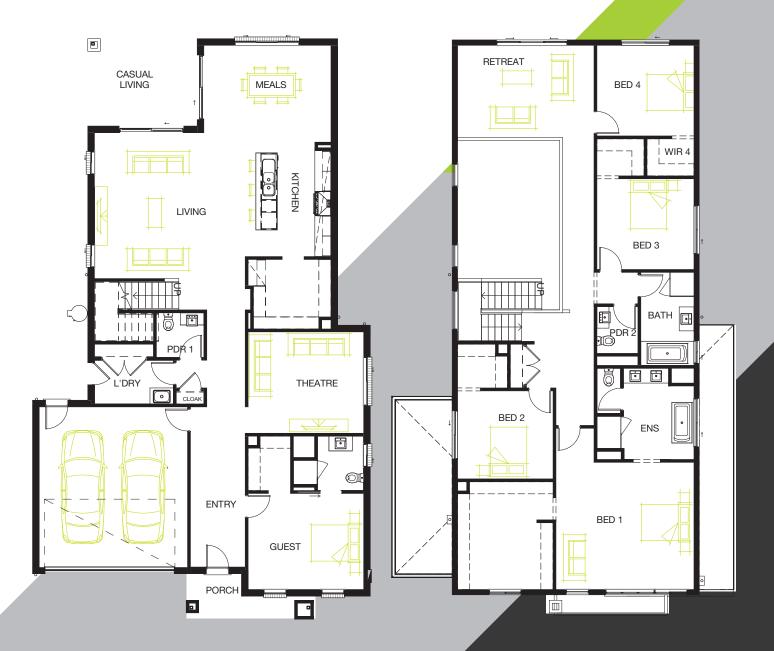

## **MIAMI 440**

| LIVING AREAS   |                   | BEDROOMS       |                   | DIMENSIONS            |                                   |
|----------------|-------------------|----------------|-------------------|-----------------------|-----------------------------------|
| Living:        | 5460 mm x 5640 mm | Bedroom 1:     | 4760 mm x 5170 mm | External Length:      | 20.80 m                           |
| Meals:         | 3630 mm x 4760 mm | Bedroom 2:     | 3300 mm x 3580 mm | External Width:       | 12.60 m                           |
| Theatre:       | 3800 mm x 4330 mm | Bedroom 3:     | 3400 mm x 3640 mm | Minimum Block Width:  | 14.00 m                           |
| Retreat:       | 3460 mm x 5110 mm | Bedroom 4:     | 3400 mm x 3640 mm | Minimum Block Length: | 28.00 m                           |
| Casual Living: | 2790 mm x 3885 mm | Guest Bedroom: | 3600 mm x 4330 mm | Total:                | 410.46 m <sup>2</sup> / 44.18 sqr |