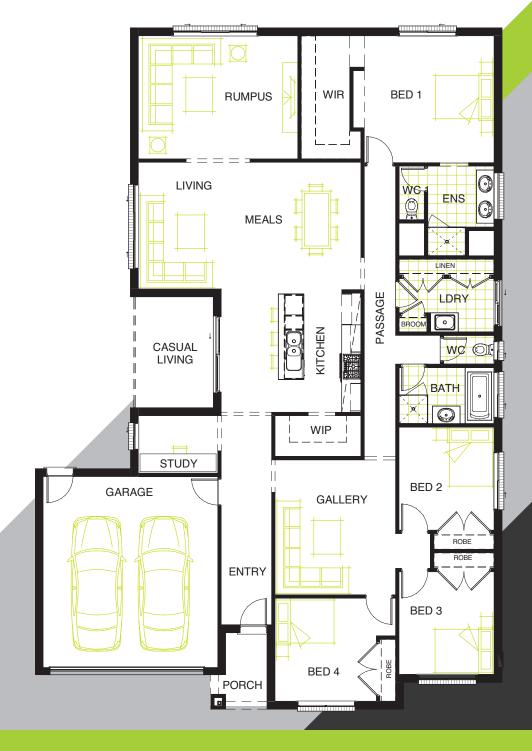

## **LANAI 280**

| LIVING AREAS   |                   | BEDROOMS   |                   | DIMENSIONS            |                                   |
|----------------|-------------------|------------|-------------------|-----------------------|-----------------------------------|
| Living/Meals:  | 3990 mm x 7000 mm | Bedroom 1: | 4000 mm x 4440 mm | External Length:      | 21.38 m                           |
| Rumpus:        | 3880 mm x 5020 mm | Bedroom 2: | 3250 mm x 3000 mm | External Width:       | 14.65 m                           |
| Casual Living: | 3480 mm x 2600 mm | Bedroom 3: | 3240 mm x 3000 mm | Minimum Block Width:  | 16.00 m                           |
| Kids Retreat:  | 4250 mm x 3800 mm | Bedroom 4: | 3250 mm x 3800 mm | Minimum Block Length: | 29.00 m                           |
|                |                   |            |                   | Total:                | 263 31 M <sup>2</sup> / 28 34 SOR |