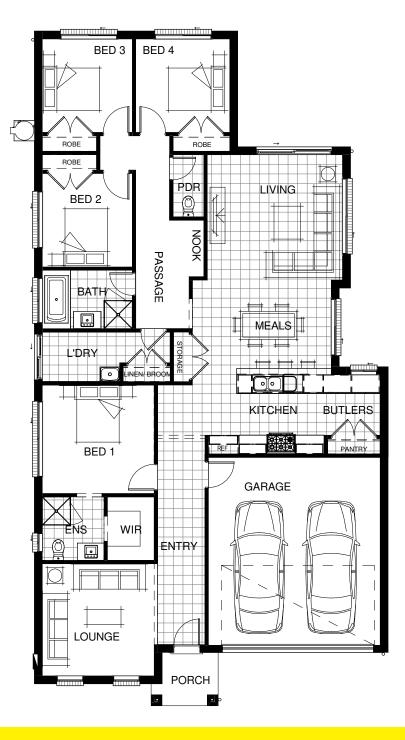

# altîtude

#### LIVING AREAS

| Living: |  |
|---------|--|
| Meals:  |  |
| Lounge: |  |

| ING AREAS        |    |  |  |
|------------------|----|--|--|
| 4020 mm x 4340 n | nm |  |  |
| 2810 mm x 4450 n | nm |  |  |
| 3600 mm x 3590 n | nm |  |  |

|            | E |
|------------|---|
| Bedroom 1: |   |
| Bedroom 2: |   |
| Bedroom 3: |   |
| Bedroom 4: |   |

### BEDROOMS

3480 mm x 3590 mm 3000 mm x 2890 mm 3000 mm x 2890 mm 3000 mm x 3020 mm

F

Ν

N

#### DIMENSIONS External Length: 20.82 m

| Atomai Longin.        | 20.02 11                          |
|-----------------------|-----------------------------------|
| External Width:       | 11.28 m                           |
| Ainimum Block Length: | 28.00 m                           |
| Ainimum Block Width:  | 10.50 m                           |
| otal:                 | 203.88 м <sup>2</sup> / 21.95 sqr |